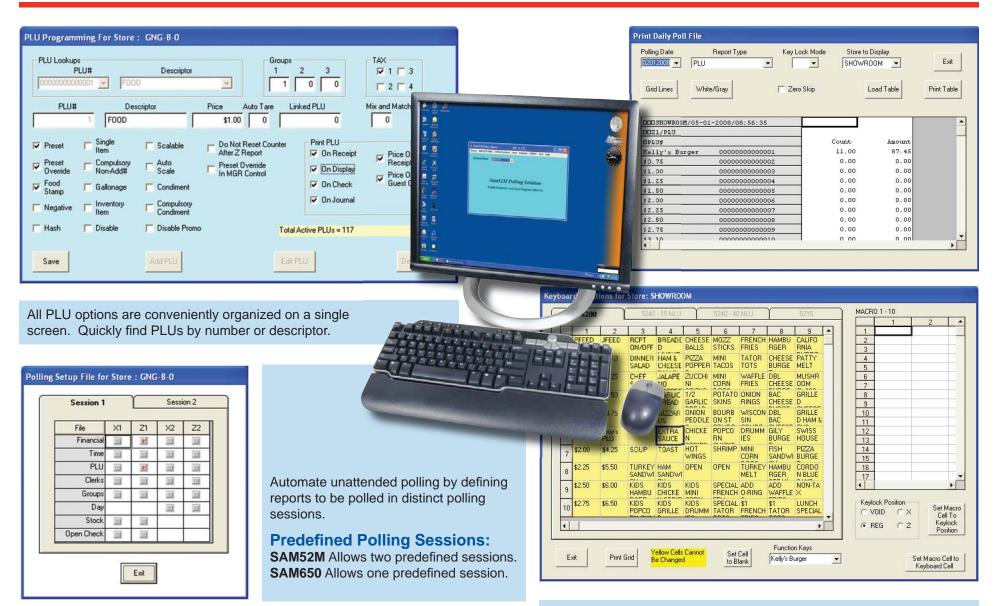

## Polling Software for Your SAM4s Electronic Cash Register

Screens differ by model and model specific features. SAM52M screens are shown as examples.

Use SAM Series Software to design and print a keyboard legend sheet for SAM4s flat keyboard ECRs or keychecks for raised keytop ECRs.